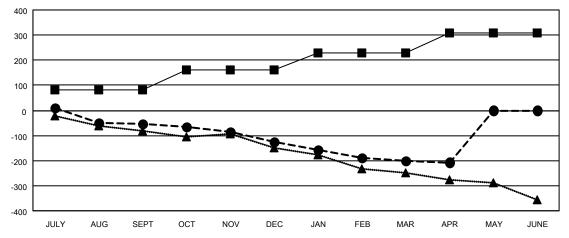

## GOALS AND ACTUAL MEMBERS CUMULATIVE

| - | MEMBER | GROWTH | NET | GOAL |  |
|---|--------|--------|-----|------|--|
|   |        |        |     |      |  |

- MEMBER GROWTH ACTUAL

▲ - LAST YEAR MEMBERSHIP ACTUAL