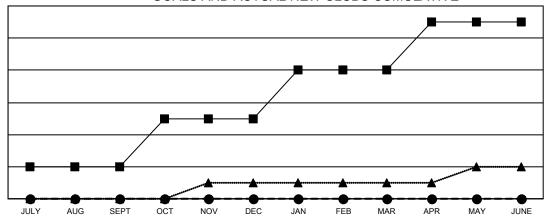

## GOALS AND ACTUAL NEW CLUBS CUMULATIVE

- CURRENT YEAR GOALS FOR NEW CLUBS

- ● - CURRENT YEAR ACTUAL NEW CLUBS

- ▲ - LAST YEAR ACTUAL NEW CLUBS